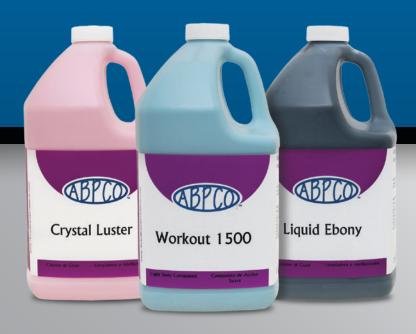

#### Polishes & Glazes

Auto Beauty Products Company's Polishes and Glazes are formulated with mild abrasives and durable resins which enable the user to remove light scratches, oxidation and swirl marks from any painted surface, while leaving a deep, long-lasting shine.

| Liquid Ebony   | A mildly abrasive, VOC compliant, black polish formulated to safely remove light scratches and swirl marks from all painted finishes. It buffs easily, generates a deep shine and contains silicone. |
|----------------|------------------------------------------------------------------------------------------------------------------------------------------------------------------------------------------------------|
| Crystal Luster | A mildly aggressive, highly durable, pink polish that removes light scratches, oxidation and swirl marks, generates a deep, rich gloss and contains silicone.                                        |