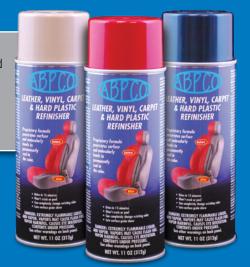

#### **Aerosol Carpet & Vinyl Dyes**

Auto Beauty Products Company's expansive line of Leather, Vinyl, Carpet & Hard Surface Refinishers restore faded and discolored carpeting, upholstery and vinyl surfaces. They are especially effective when masking severe stains that cannot be completely removed through extraction. All products listed are **VOC compliant** and **body shop-safe**.

#### **Leather, Vinyl, Carpet & Hard Surface Refinisher**

A comprehensive line of fast drying aerosol dyes that restore faded and discolored leather, vinyl, carpeting and hard surfaces.

Beige, Black, Brown, Carbon Gray, Charcoal Gray, Chocolate, Dark Charcoal Gray, Dark Gray, Desert Tan, Doeskin, Dove Gray, Flagstone, Gray, Light Beige, Light Gray, Off White, Parve Beige, Sand, Tawny Gray, and Woodward Tan