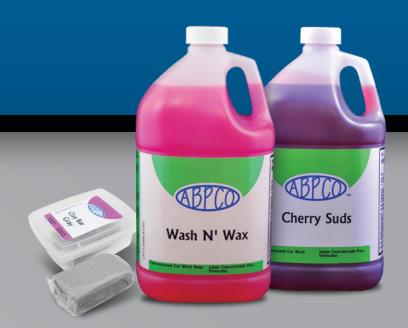

| Cherry Suds      | A thick, highly concentrated, red, liquid soap featuring a thick, durable foam that lifts and holds dirt in suspension, a film-free rinsing action and a cherry fragrance.     |  |
|------------------|--------------------------------------------------------------------------------------------------------------------------------------------------------------------------------|--|
| Car Wash Suds    | A thick, highly concentrated, yellow, liquid soap featuring a thick, durable foam that lifts and holds dirt in suspension, a film-free rinsing action and a neutral fragrance. |  |
| Wash N' Wax      | A thick, highly concentrated, pink, liquid soap that generates stable foam, contains carnauba wax for maximum beading action and features a banana fragrance.                  |  |
| Magical Foam     | A thick, concentrated green liquid soap that generates stable foam, contains an economical waxing agent and features a pleasant fragrance.                                     |  |
| HD Car Wash Soap | A powdered, heavy-duty soap with no fillers. Featuring a neutral scent, this product works excellent as a pressure fed prep soap and /or fleet truck soap.                     |  |