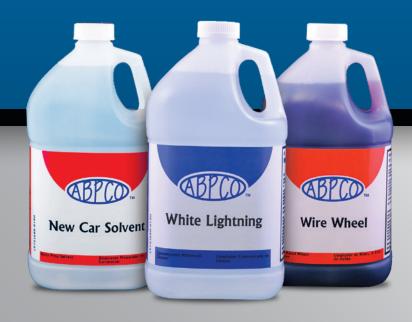

| Remove It All    | A colorless, ready-to-use, body prep solvent formulated to remove grease, tar and wax from exterior surfaces. It rinses freely, and is effective in removing petroleum-based stains from fabrics.               |  |
|------------------|-----------------------------------------------------------------------------------------------------------------------------------------------------------------------------------------------------------------|--|
| New Car Solvent  | A colorless, ready-to-use, body prep solvent formulated to remove grease, tar and wax from exterior surfaces. It rinses freely, dries quickly and is effective in removing petroleum-based stains from fabrics. |  |
| Adhesive Remover | A colorless, ready-to-use solvent that safely removes decal and label glue, undercoating and tar from painted and chrome surfaces.                                                                              |  |
| Lacquer Thinner  | A colorless, multi-purpose solvent blend used to thin bulk engine paint.                                                                                                                                        |  |

| White Lightning | A colorless, concentrated, highly alkaline, water-based tire cleaner formulated to remove scuff marks, dirt, grease and road film from tires and whitewalls. An excellent whitewall brightener.        |  |
|-----------------|--------------------------------------------------------------------------------------------------------------------------------------------------------------------------------------------------------|--|
| Metal Brite     | An easy-to-use lotion formulated to clean and protect chrome, aluminum, magnesium and stainless steel surfaces.                                                                                        |  |
| Mag-Aluminum    | A colorless, heavy-duty, concentrated, acid-based wheel cleaner formulated to clean and brighten chrome, magnesium and aluminum wheels. VOC compliant and body shop-safe.                              |  |
| Wire Wheel      | A dark purple, extra heavy-duty, concentrated, acid-based wheel cleaner. Especially effective on chrome and chrome-plated wheels. VOC compliant and body shop-safe.                                    |  |
| Mag Wheel NA    | A concentrated, green, acid-free wheel cleaner that safely removes brake dust and traffic film from all wheel types. It clings to the surface, simplifying cleaning. VOC compliant and body shop-safe. |  |