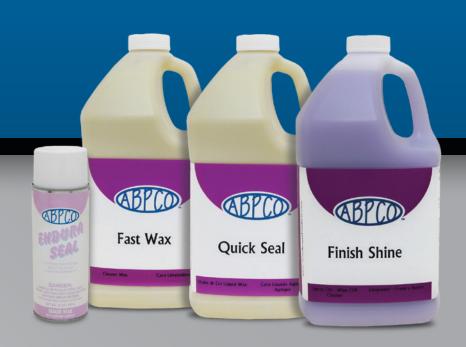

#### **Waxes & Paint Sealants**

Auto Beauty Products Company offers a comprehensive range of easy-to-use liquid, lotion, and paste Waxes and Paint Sealants, providing the detailing professional with many options for depth of gloss and protection durability.

| EnduraSeal         | An aerosol, DuPont Zonyl fortified paint sealant that is easy to use and offers maximum durability and protection. Works great on glass too.                                                                                                                                         |  |
|--------------------|--------------------------------------------------------------------------------------------------------------------------------------------------------------------------------------------------------------------------------------------------------------------------------------|--|
| Finish Shine       | A purple, body shop-safe, VOC compliant, jasmine scented spray on-wipe off cleaner that removes dust, smudges and fingerprints from automotive finishes while generating gloss. Excellent for enhancing showroom vehicles, and safe for all paint, chrome, vinyl and glass surfaces. |  |
| Carnauba Speed Wax | An orange, easy-to-use, VOC compliant carnauba liquid wax formulated to be sprayed on both wet and dry surfaces. It can be safely applied to paint, glass, bumpers and moldings, and generates a deep shine and lasting protection.                                                  |  |
| Cerami-Kote        | Cerami-Kote is a easy to use spray on - wipe off graphene & ceramic sealant that provides lasting protection to painted surfaces and chrome.                                                                                                                                         |  |
| Quick Seal         | A white, fast drying "shake and go" liquid wax containing silicone and carnauba wax that performs light cleaning, produces excellent gloss and provides lasting protection.                                                                                                          |  |
| Fast Wax           | A yellow crème wax containing mild abrasives, lubricants and silicone that removes minor paint imperfections, produces deep gloss and provides long-lasting protection.                                                                                                              |  |
| Carnauba Paste Wax | A natural, VOC compliant paste wax that contains 100% pure Brazilian carnauba wax, produces a deep, rich gloss, and provides lasting protection.                                                                                                                                     |  |
| Ultimate Carnauba  | A blue VOC compliant crème wax that contains silicone and carnauba wax, produces a deep, rich gloss and provides lasting protection.                                                                                                                                                 |  |
| Paint Sealant      | A white, fortified paint sealant containing wax and silicone that produces deep gloss and lasting protection for painted surfaces.                                                                                                                                                   |  |